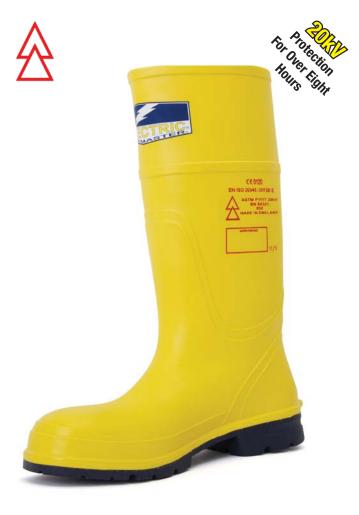

# **DIELECTRIC BOOTS**

**Power Generation Power Distribution** Construction Telecommunications Transport

An electrically insulating dielectric boot with an integral steel toe cap and vulcanized rubber sole for superior slip resistance. The Respirex Dielectric boot provides protection of up to 20kV over the complete boot for over 8 hours, and 35kV over the sole for 3 minutes.

#### **Boot Shaft**

- · Yellow dielectric compound shaft
- · 200 Joule Epoxy coated Steel toe cap to EN ISO 20345
- · Seamless construction
- · Kick off lug
- · Extra shin protection
- · Adjustable height
- Ankle guard
- · Non-wicking knitted nylon lining
- · Comfort insole (removable and machine washable)
- · REACH Compliant

### **Electrical Protection**

Complete boot: 20 kV.....8 hours no damage 5 kV.....<5mA Leakage current

35 kV.....3 minutes no damage Sole: