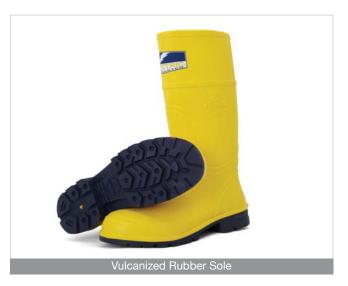

#### **Boot Sole**

- Blue vulcanized rubber sole for maximum grip 30% better than a conventional safety boot sole
- · Slip resistance performance twice that required by EN 13287 SRA and SATRA TM144 standards
- · Cleated outsole for maximum grip
- · Two to three times the wear resistance of conventional soles
- · Fuel and oil resistant
- · Greater cut resistance than conventional soles
- · Resistance to hot contact 60 seconds 300°C.
- Energy absorbing tunnel system conforms to EN 20345 E
- · Cold insulation to EN ISO 20345